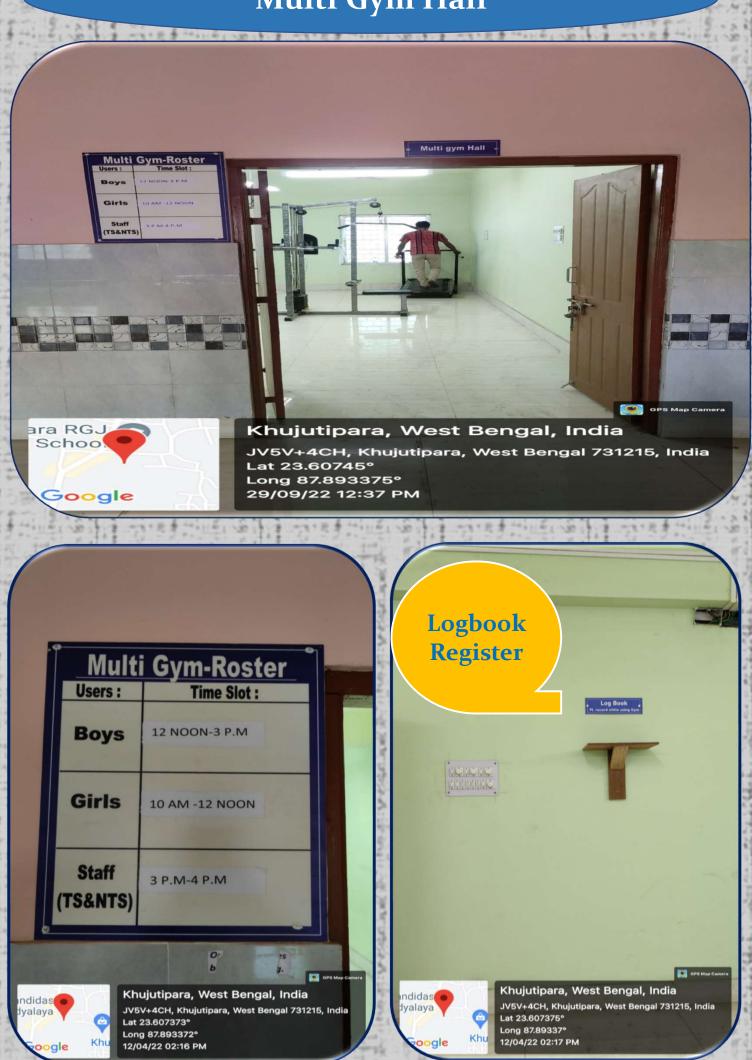

## <u>Gymnasium</u>

- The college has a well setup gymnasium in the ground floor of the Annex building with multi gym facility.
- The gym having separate time slot for Girls, Boys and Teaching & non-teaching staff.
- There are a log book register for all who daily/occasionally use the gym with particular instruments.
- The main objective is to develop more strength and stamina in terms of students health and other activities.
- We want to give a facility that promotes physical activity which provides a safe, functional, and comfortable workout environment, and creates a pleasant and enjoyable atmosphere for recreation and socialization.

### Multi Gym Hall