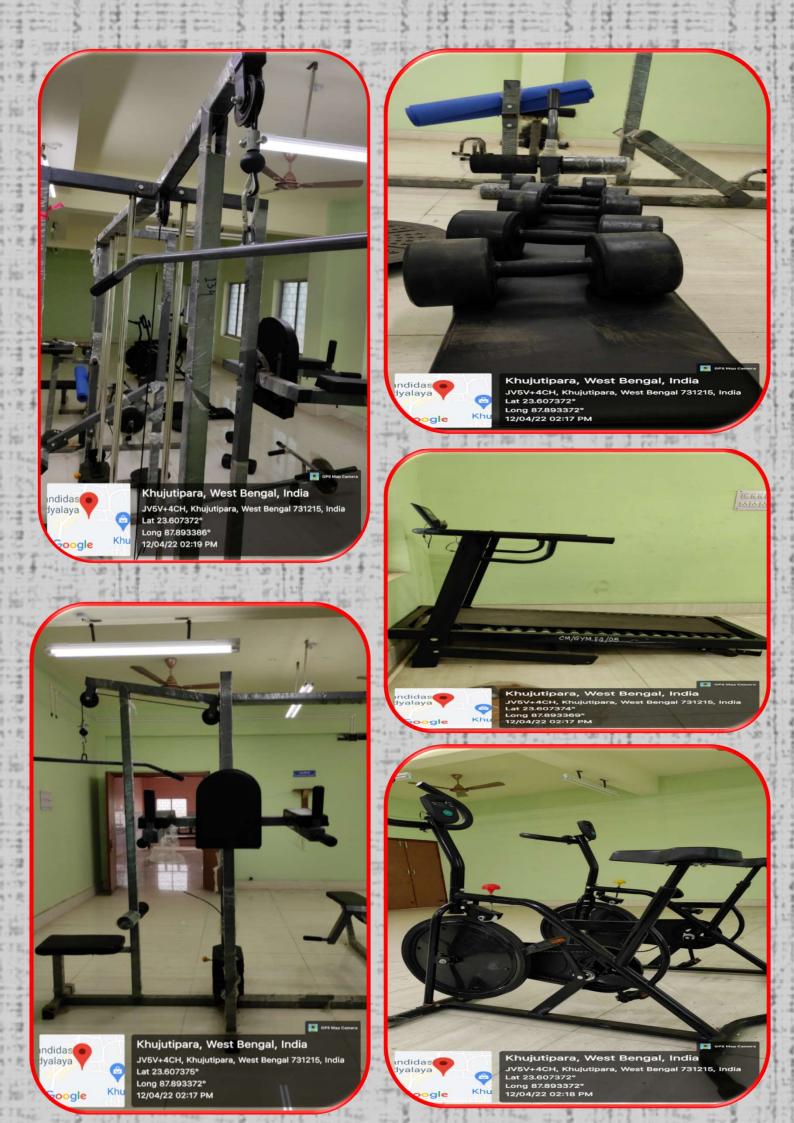

#### Inside the Multi Gym

T.

Brahmankhanda, West Bengal, India Brahmankhanda, West Bengal 731215, India Lat 23.591678° Long 87.902064° 29/09/22 12:39 PM GPS Map Camera

GPS Map Camera

Brahmankhanda, West Bengal, India Brahmankhanda, West Bengal 731215, India Lat 23.591678° Long 87.902064° 29/09/22 12:38 PM