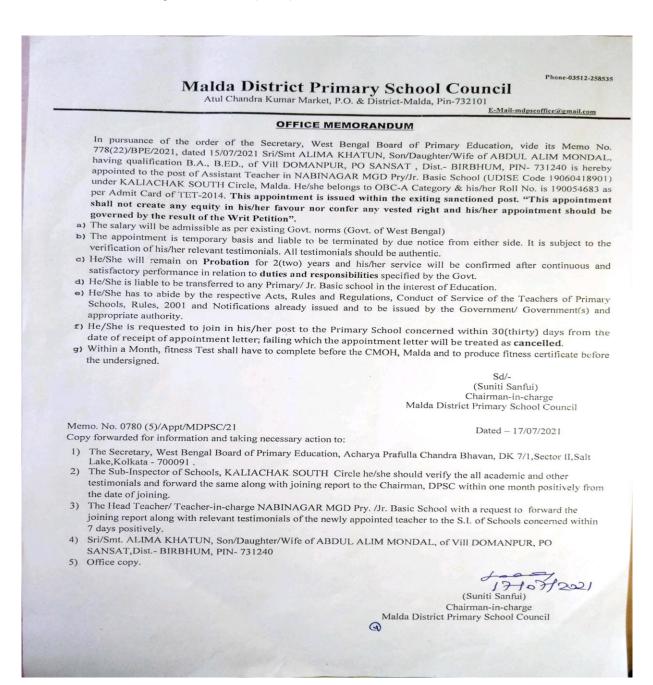

3. Name of the student: ALIMA KHATUN

Email: alimakhatundomanpur@gmail.com

Mobile: 8250596197

Graduate Completed: 2012

Present Position: Assistant Teacher in Nabinagar MGD Primary School. Also Qualified SET (2018).