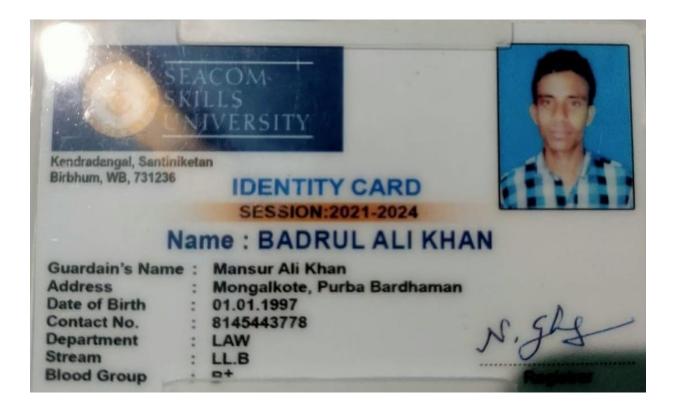

Mobile: 8918396077

Graduate Completed: 2013

Present Position: Rail S & T operator

7. Name of the student: BADRUL ALI KHAN

Email: <u>Badrul.india97@gmail.com</u>

Mobile: 8145443778

Graduate Completed: 2020

Present Position: LLB (SEACOM SKILLS UNIVERSITY)