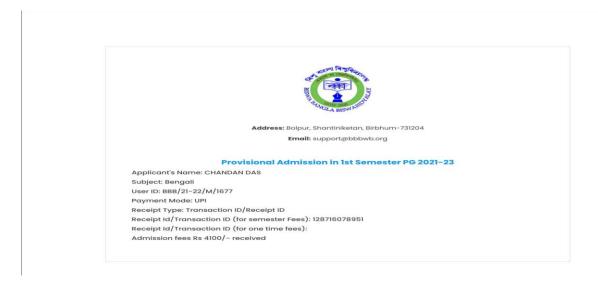

10. Name of the student: CHANDANA DAS

Email: cd205614@gmail.com

Mobile: 9382044322

Graduate Completed: 2021

Present Position: M.A. (BISWA BANGLA BISWABIDYLAYA)